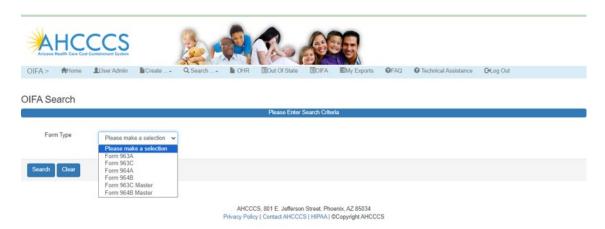

# 4. Search and Export

• Click on the Search All option on the main landing page.

#### **AMPM 963 and 964**

• Use the Form Type dropdown list to select from several search options: 963A, 963C, 964A,964B, 963 Master and 964 Master.

- Select an option from the Form Type dropdown list.
- Enter any search criteria into the available fields and click the Search button to view the search results.
- \*\*\* If search criteria are not entered, all records will be displayed.
- \*\*\*\* Health Plan users can only see the data submitted to their specific Health Plan.
- To export the results to a file, click the Export to Excel button.