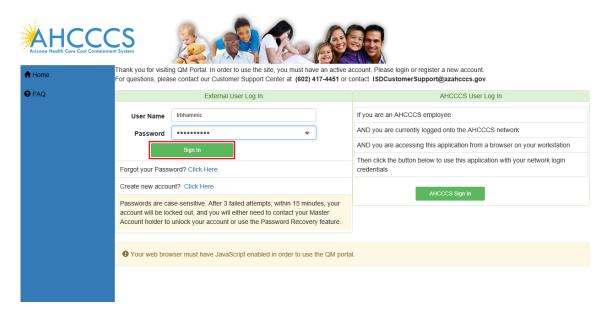

### 1. Health Plan/TRBHA Account Verification

• Log in as a Health Plan/TRBHA user and click on the link titled OIFA in the lefthand navigation menu.