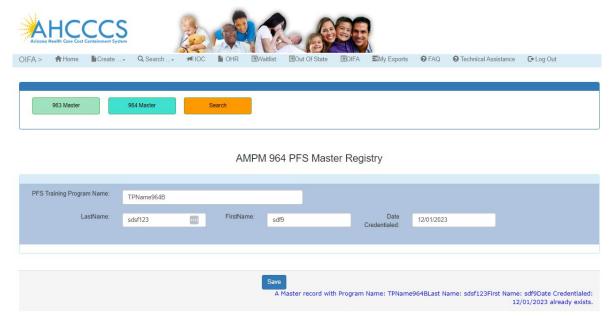

# QuickStart Guide

Office Of Individual and Family Affairs

AMPM 963 and 964

• The saved record appears in a grid with an option to delete the record.

| Arizona Heal | ICCC Sth Care Cost Containment Syst | S           |                | Page 1                | 1 1 1 1 1 1 1 1 1 1 1 1 1 1 1 1 1 1 1 | 3                 |              |                      |                   |   |
|--------------|-------------------------------------|-------------|----------------|-----------------------|---------------------------------------|-------------------|--------------|----------------------|-------------------|---|
| OIFA > 1     | Home LUser Adm                      | in Create • | Q Search • DHR | <b>⊞</b> Out Of State | ⊞OIFA ■                               | My Exports        | <b>O</b> FAQ | Technical Assistance | <b>C</b> •Log Out |   |
|              |                                     |             | AMP            | M 964 PFS             | Master Re                             | egistry           |              |                      |                   |   |
| PFS Train    | ing Program Name:                   | PFS Test2   |                |                       |                                       |                   |              |                      |                   |   |
|              | LastName:                           |             | FirstName:     |                       |                                       | Da<br>Credentiale |              | ate Of Graduation    |                   |   |
|              |                                     |             |                |                       |                                       |                   |              |                      |                   |   |
|              |                                     |             |                | Save                  |                                       |                   |              |                      |                   | 4 |
|              | RecordID                            | ProgramName | LastName       | FirstName             |                                       | Graduation        |              | DateCreated          | CreatedBy         |   |
| Delete       | 3065                                | PFS Test2   | testin         | testfn9               | 10/2/20                               | 023               |              | 12/25/2023           | HP_MonlinaMA      |   |
|              | was successfully S                  |             |                |                       |                                       |                   |              |                      |                   | Ţ |

• If a 964 master record already exists, a message will be displayed if the user attempts to add a record with the same training program name, graduate last name, graduate first name and date credentialed.