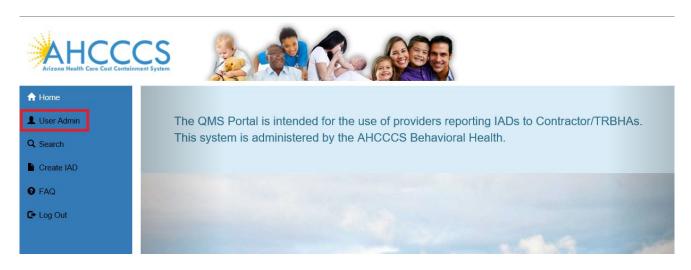

### 1. Health Plan/TRBHA Account Verification

• Log in as a Health Plan/TRBHA user and click on the link titled OIFA in the lefthand navigation menu.