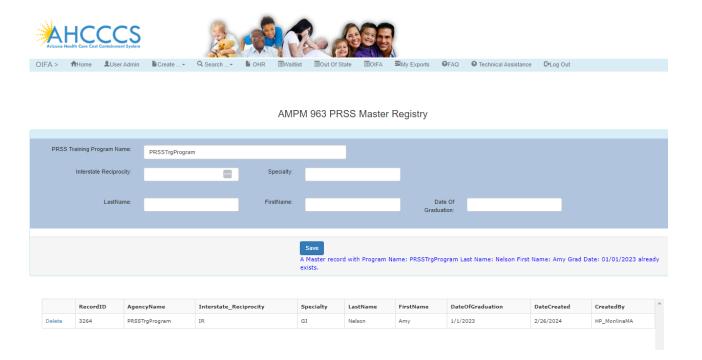

# QuickStart Guide

Office Of Individual and Family Affairs

AMPM 963 and 964

| Arizona Heal                  | HC(          | CCS<br>Containment System |               |                    |              |               | 985      |             |                     |                         |              |  |  |  |
|-------------------------------|--------------|---------------------------|---------------|--------------------|--------------|---------------|----------|-------------|---------------------|-------------------------|--------------|--|--|--|
| IFA > 1                       | ĤHome        | <b>≜</b> User Admir       | Create •      | Q Search *         | OHR Waitlist | ■Out Of State | ■OIFA    | ■My Exports | OFAQ O Technic      | al Assistance 🕒 Log Out |              |  |  |  |
| AMPM 963 PRSS Master Registry |              |                           |               |                    |              |               |          |             |                     |                         |              |  |  |  |
|                               |              |                           |               |                    |              |               |          |             |                     |                         |              |  |  |  |
| PRSS T                        | Training Pro | ogram Name:               | PRSSTrgProgra | m                  |              |               |          |             |                     |                         |              |  |  |  |
|                               | Interstate   | e Reciprocity:            |               |                    | Specialty:   |               |          |             |                     |                         |              |  |  |  |
|                               |              | LastName:                 |               |                    | FirstName:   |               |          |             | Date Of<br>luation: |                         |              |  |  |  |
| Save                          |              |                           |               |                    |              |               |          |             |                     |                         |              |  |  |  |
| This reco                     | ord was s    | successfully              | Saved.        |                    |              |               |          |             |                     |                         |              |  |  |  |
|                               | Record       | IID Age                   | ncyName       | Interstate_Recipro | city S       | pecialty I    | .astName | FirstName   | DateOfGraduatio     | on DateCreated          | CreatedBy    |  |  |  |
| Delete                        | 3264         | DRS                       | STrgProgram   | IR                 | G            | т .           | Velson   | Amy         | 1/1/2023            | 2/26/2024               | HP MonlinaMA |  |  |  |

• If a 963 master record already exists, a message will be displayed if the user attempts to add a record with the same training program name, graduate last name, graduate first name and date of graduation.