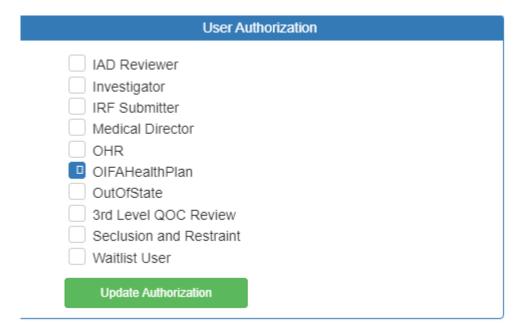

# QuickStart Guide

Office Of Individual and Family Affairs

**AMPM 963 and 964** 

• Click on the User Admin menu item in the lefthand navigation menu.

• On the User Admin page, confirm the OIFAHealthPlan role is checked in the User Authorization section.